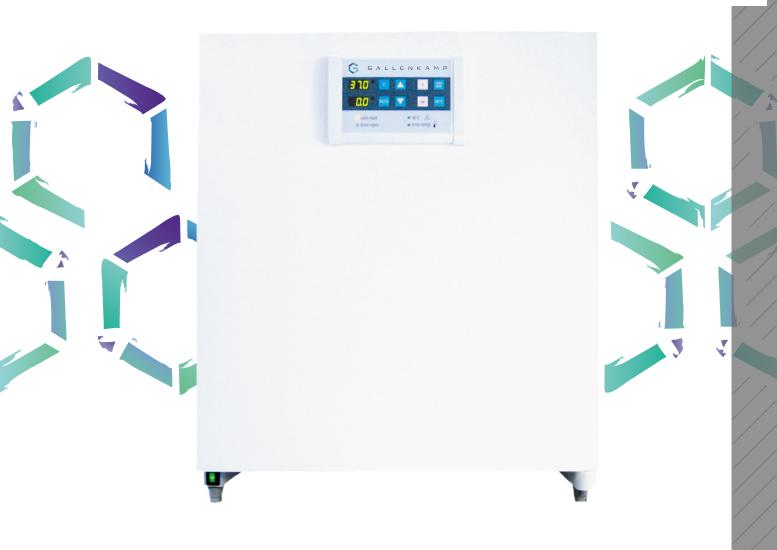

# GALLENKAMP AIR JACKETED CO<sub>2</sub> INCUBATOR

GK 240 (240 liters interior capacity) is a direct heat, air jacketed CO₂ incubator, with 90 moist heat decontamination system

### **Key Points**

- 90 decontamination system
- Completely safe for cell culture
- Environmental improvement with high precision
- Precise CO<sub>2</sub> control and immediate recover