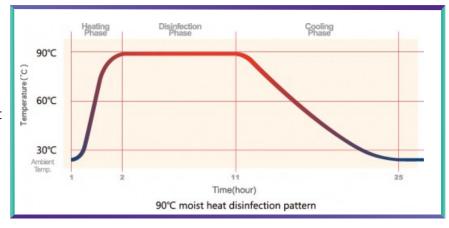

GK240 is equipped with 90 moist heat disinfection system. The validated overnight sterilization cycle ensures reliable destruction of germs that could interfere with your work and requires no extra work, such as removal of interior fittings.