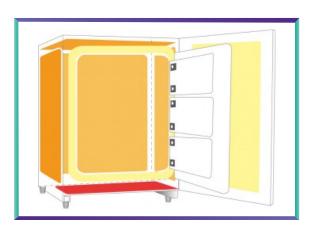

# **DIVIDED, INNER GLASS DOOR**

Six half-size sealed inner glass doors (GK240) maintain stable climatic conditions, minimizes any changes to the humidity, heat and gas concentration, shortens recovery times significantly and also further reduces the risk of contamination. This makes it possible for several users to work with the same equipment