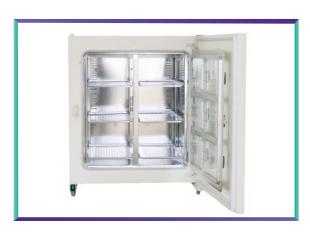

# **DIVIDED, INNER GLASS DOOR**

Six half-size sealed inner glass doors (GK240) maintain stable climatic conditions, minimizes any changes to the humidity, heat and gas concentration, shortens recovery times significantly and also further reduces the risk of contamination. This makes it possible for several users to work with the same equipment